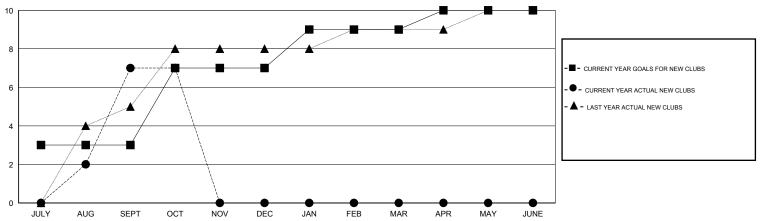

### GOALS AND ACTUAL NEW CLUBS CUMULATIVE

# LOCATION INDIA

|       |    | O 4 | -  |
|-------|----|-----|----|
| (-11) | ЛΙ | CA  | () |

| Clubs                 |                  |           |                  | Members               |               |                    |                                     |                    |                  |
|-----------------------|------------------|-----------|------------------|-----------------------|---------------|--------------------|-------------------------------------|--------------------|------------------|
| RESULTS FOR 2015-2016 |                  |           |                  | RESULTS FOR 2015-2016 |               |                    |                                     |                    |                  |
| QUARTER               | NEW CLUB<br>GOAL | NEW CLUBS | DROPPED<br>CLUBS | NET<br>GAIN/LOSS      | QUARTER       | NEW MEMBER<br>GOAL | CHARTER AND<br>NEW MEMBERS<br>ADDED | DROPPED<br>MEMBERS | NET<br>GAIN/LOSS |
| JULY/AUG/SEPT         | 3                | 7         | 1                | 6                     | JULY/AUG/SEPT | 150                | 399                                 | 168                | 231              |
| OCT/NOV/DEC           | 4                | 0         | 0                | 0                     | OCT/NOV/DEC   | 370                | 97                                  | 29                 | 68               |
| JAN/FEB/MAR           | 2                | 0         | 0                | 0                     | JAN/FEB/MAR   | 200                | 0                                   | 0                  | 0                |
| APR/MAY/JUNE          | 1                | 0         | 0                | 0                     | APR/MAY/JUNE  | 125                | 0                                   | 0                  | 0                |