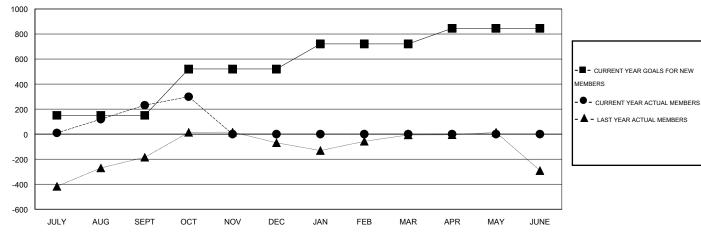

### GOALS AND ACTUAL MEMBERS CUMULATIVE

| DROPPED CLUBS: 1                |               | 67 CLUBS OF 138 ADDED 1 OR MORE<br>NEW MEMBERS | GENDER DISTRIBUTION  MALE 4,722 (83.55%)  FEMALE 930 (16.45%) |               |              |
|---------------------------------|---------------|------------------------------------------------|---------------------------------------------------------------|---------------|--------------|
| DROPPED MEMBERS                 |               |                                                | FEMALE                                                        | 930 (10.4070) |              |
| DECEASED  CLUB CANCELLED  OTHER | 5<br>0<br>192 | CLICK HERE FOR HEALTH ASSESSMENT DATA          | FAMILY UNIT MEMBERS HEAD OF HOUSEHOLD                         |               | 1,486<br>698 |
| TOTAL                           | 197           |                                                | NON-HEAD OF HOUSEHOLD                                         |               | 788          |

# LOCATION INDIA

|       |    | O 4 | -  |
|-------|----|-----|----|
| (-11) | ЛΙ | CA  | () |

| Clubs                 |                  |           |                  | Members               |               |                    |                                     |                    |                  |
|-----------------------|------------------|-----------|------------------|-----------------------|---------------|--------------------|-------------------------------------|--------------------|------------------|
| RESULTS FOR 2015-2016 |                  |           |                  | RESULTS FOR 2015-2016 |               |                    |                                     |                    |                  |
| QUARTER               | NEW CLUB<br>GOAL | NEW CLUBS | DROPPED<br>CLUBS | NET<br>GAIN/LOSS      | QUARTER       | NEW MEMBER<br>GOAL | CHARTER AND<br>NEW MEMBERS<br>ADDED | DROPPED<br>MEMBERS | NET<br>GAIN/LOSS |
| JULY/AUG/SEPT         | 3                | 7         | 1                | 6                     | JULY/AUG/SEPT | 150                | 399                                 | 168                | 231              |
| OCT/NOV/DEC           | 4                | 0         | 0                | 0                     | OCT/NOV/DEC   | 370                | 97                                  | 29                 | 68               |
| JAN/FEB/MAR           | 2                | 0         | 0                | 0                     | JAN/FEB/MAR   | 200                | 0                                   | 0                  | 0                |
| APR/MAY/JUNE          | 1                | 0         | 0                | 0                     | APR/MAY/JUNE  | 125                | 0                                   | 0                  | 0                |